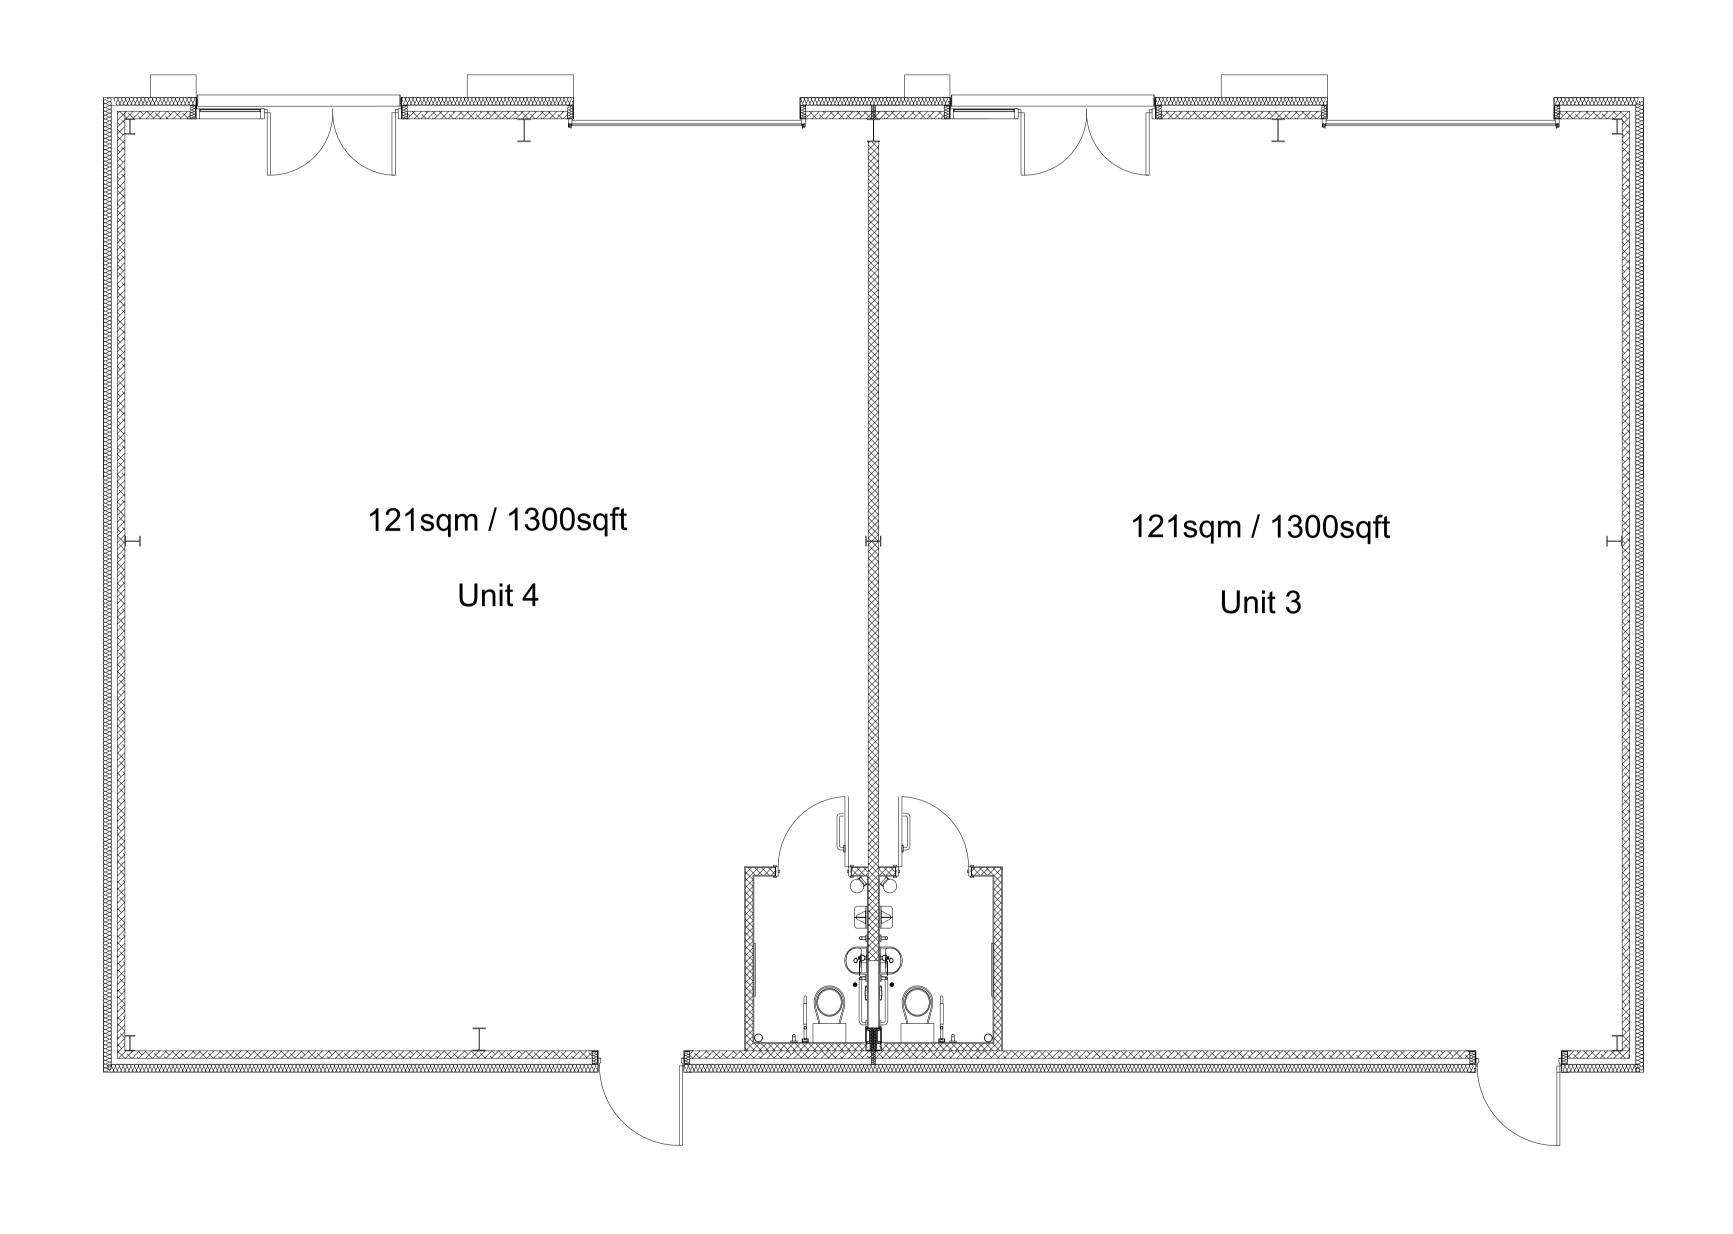

| Re-use<br>the end                                                                                 | ASK.             |                                                               |                                                                              |                                                                                |                                     |                  | s to the or             |                      |
|---------------------------------------------------------------------------------------------------|------------------|---------------------------------------------------------------|------------------------------------------------------------------------------|--------------------------------------------------------------------------------|-------------------------------------|------------------|-------------------------|----------------------|
|                                                                                                   | or additio       | onal phot                                                     | o copies                                                                     | of this n                                                                      | 2015 Ord<br>hap are n<br>rdnance \$ | ot per           | Survey 10<br>mitted exc | 00019694<br>ept wher |
|                                                                                                   | / Health         | n and E                                                       | Inviron                                                                      | mental                                                                         | Inform                              | atior            | Box                     | Dialas               |
| Constru                                                                                           | ction Risł       | ks, Mainte                                                    | enance/C                                                                     | leaning F                                                                      | Risks, Dei                          | molitio          | n/Adaptatio             | on Risks:            |
|                                                                                                   |                  |                                                               |                                                                              |                                                                                |                                     |                  |                         |                      |
|                                                                                                   |                  |                                                               |                                                                              |                                                                                |                                     |                  |                         |                      |
|                                                                                                   |                  |                                                               |                                                                              |                                                                                |                                     |                  |                         |                      |
|                                                                                                   |                  |                                                               |                                                                              |                                                                                |                                     |                  |                         |                      |
|                                                                                                   |                  |                                                               |                                                                              |                                                                                |                                     |                  |                         |                      |
|                                                                                                   |                  |                                                               |                                                                              |                                                                                |                                     |                  |                         |                      |
|                                                                                                   |                  |                                                               |                                                                              |                                                                                |                                     |                  |                         |                      |
|                                                                                                   |                  |                                                               |                                                                              |                                                                                |                                     |                  |                         |                      |
|                                                                                                   |                  |                                                               |                                                                              |                                                                                |                                     |                  |                         |                      |
|                                                                                                   |                  |                                                               |                                                                              |                                                                                |                                     |                  |                         |                      |
|                                                                                                   |                  |                                                               |                                                                              |                                                                                |                                     |                  |                         |                      |
|                                                                                                   |                  |                                                               |                                                                              |                                                                                |                                     |                  |                         |                      |
|                                                                                                   |                  |                                                               |                                                                              |                                                                                |                                     |                  |                         |                      |
|                                                                                                   |                  |                                                               |                                                                              |                                                                                |                                     |                  |                         |                      |
|                                                                                                   |                  |                                                               |                                                                              |                                                                                |                                     |                  |                         |                      |
| Drawii                                                                                            | ng Note          | es                                                            |                                                                              |                                                                                |                                     |                  |                         |                      |
|                                                                                                   |                  |                                                               |                                                                              |                                                                                |                                     |                  |                         |                      |
|                                                                                                   |                  |                                                               |                                                                              |                                                                                |                                     |                  |                         |                      |
|                                                                                                   |                  |                                                               |                                                                              |                                                                                |                                     |                  |                         |                      |
|                                                                                                   |                  |                                                               |                                                                              |                                                                                |                                     |                  |                         |                      |
|                                                                                                   |                  |                                                               |                                                                              |                                                                                |                                     |                  |                         |                      |
|                                                                                                   |                  |                                                               |                                                                              |                                                                                |                                     |                  |                         |                      |
|                                                                                                   |                  |                                                               |                                                                              |                                                                                |                                     |                  |                         |                      |
|                                                                                                   |                  |                                                               |                                                                              |                                                                                |                                     |                  |                         |                      |
|                                                                                                   |                  |                                                               |                                                                              |                                                                                |                                     |                  |                         |                      |
|                                                                                                   |                  |                                                               |                                                                              |                                                                                |                                     |                  |                         |                      |
|                                                                                                   |                  |                                                               |                                                                              |                                                                                |                                     |                  |                         |                      |
|                                                                                                   |                  |                                                               |                                                                              |                                                                                |                                     |                  |                         |                      |
|                                                                                                   |                  |                                                               |                                                                              |                                                                                |                                     |                  |                         |                      |
|                                                                                                   |                  |                                                               |                                                                              |                                                                                |                                     |                  |                         |                      |
|                                                                                                   |                  |                                                               |                                                                              |                                                                                |                                     |                  |                         |                      |
|                                                                                                   |                  |                                                               |                                                                              |                                                                                |                                     |                  |                         |                      |
|                                                                                                   |                  |                                                               |                                                                              |                                                                                |                                     |                  |                         |                      |
|                                                                                                   |                  |                                                               |                                                                              |                                                                                |                                     |                  |                         |                      |
|                                                                                                   |                  |                                                               |                                                                              |                                                                                |                                     |                  |                         |                      |
|                                                                                                   |                  |                                                               |                                                                              |                                                                                |                                     |                  |                         |                      |
|                                                                                                   |                  |                                                               |                                                                              |                                                                                |                                     |                  |                         |                      |
|                                                                                                   |                  |                                                               |                                                                              |                                                                                |                                     |                  |                         |                      |
|                                                                                                   |                  |                                                               |                                                                              |                                                                                |                                     |                  |                         |                      |
|                                                                                                   |                  |                                                               |                                                                              |                                                                                |                                     |                  |                         |                      |
|                                                                                                   |                  |                                                               |                                                                              |                                                                                |                                     |                  |                         |                      |
|                                                                                                   |                  |                                                               |                                                                              |                                                                                |                                     |                  |                         |                      |
|                                                                                                   |                  |                                                               |                                                                              |                                                                                |                                     |                  |                         |                      |
|                                                                                                   |                  |                                                               |                                                                              |                                                                                |                                     |                  |                         |                      |
|                                                                                                   |                  |                                                               |                                                                              |                                                                                |                                     |                  |                         |                      |
|                                                                                                   |                  |                                                               |                                                                              |                                                                                |                                     |                  |                         |                      |
|                                                                                                   |                  |                                                               |                                                                              |                                                                                |                                     |                  |                         |                      |
|                                                                                                   |                  |                                                               |                                                                              |                                                                                |                                     |                  |                         |                      |
|                                                                                                   |                  |                                                               |                                                                              |                                                                                |                                     |                  |                         |                      |
|                                                                                                   |                  |                                                               |                                                                              |                                                                                |                                     |                  |                         |                      |
| Rev A                                                                                             | Unit 3 &         | 4 reduced                                                     | in size                                                                      |                                                                                |                                     |                  | VB                      | 02/02/202            |
| Rev                                                                                               | Unit 3 & Descri  |                                                               | in size                                                                      |                                                                                |                                     |                  | VB<br>Drawn By          | 02/02/202            |
| Rev                                                                                               |                  |                                                               |                                                                              | easibili                                                                       |                                     |                  |                         | 02/02/202<br>Date    |
| Rev                                                                                               |                  |                                                               |                                                                              | easibili                                                                       | ty                                  |                  |                         |                      |
| Rev                                                                                               |                  |                                                               |                                                                              | easibili                                                                       | ty                                  |                  |                         |                      |
| Rev                                                                                               |                  |                                                               |                                                                              | easibili                                                                       | ty                                  |                  |                         |                      |
| Rev<br>Stage                                                                                      | Descri           | ption                                                         | F                                                                            | ekin Cou                                                                       | ıncil                               |                  |                         |                      |
| Rev<br>Stage<br>biT   Bo<br>Welling<br>T: 0195                                                    | Descri           | ption                                                         | F<br>d & Wres                                                                | ekin Cou                                                                       |                                     | 7                |                         |                      |
| Rev<br>Stage<br>biT   Bo<br>Welling<br>T: 0199<br>W: www                                          | Descri           | ption                                                         | F<br>d & Wre<br>es   Telfe                                                   | ekin Cot<br>ord ∣PO                                                            | ıncil  <br>Box 457                  |                  |                         |                      |
| Rev<br>Stage<br>biT   Bo<br>Welling<br>T: 0199<br>W: www                                          | Descri           | ption                                                         | F<br>d & Wre<br>d & Wre<br>s   Telfo<br>uk                                   | ekin Cot<br>ord ∣PO<br>a Wreki                                                 | ıncil                               | ncil             |                         |                      |
| Rev<br>Stage<br>biT   Bo<br>Welling<br>T: 0195                                                    | Descri           | ption<br>Of Telfor<br>ic Office<br>500<br>oup.co.u<br>Te<br>E | F<br>d & Wre<br>d & Wre<br>as   Telfo<br>uk                                  | ekin Cou<br>ord ∣PO<br>a Wreki<br>& Inve                                       | n Cour                              | ncil<br>s        |                         |                      |
| Rev<br>Stage<br>biT   Bo<br>Welling<br>T: 0195<br>W: www<br>Client                                | Descri           | ption<br>Of Telfor<br>ic Office<br>500<br>oup.co.u<br>Te<br>E | F<br>d & Wre<br>d & Wre<br>as   Telfo<br>uk                                  | ekin Cou<br>ord ∣PO<br>a Wreki<br>& Inve                                       | ncil  <br>Box 457                   | ncil<br>s        |                         |                      |
| Rev<br>Stage<br>biT   Bo<br>Welling<br>T: 0199<br>W: www<br>Client                                | Descri           | ption<br>Of Telfor<br>ic Office<br>500<br>oup.co.u<br>Te<br>E | F<br>d & Wre<br>d & Wre<br>as   Telfo<br>uk                                  | ekin Cou<br>ord ∣PO<br>a Wreki<br>& Inve                                       | n Cour                              | ncil<br>s        |                         |                      |
| Rev<br>Stage<br>biT Br<br>Welling<br>T: 019!<br>W: ww<br>Client                                   | Descri           | ption                                                         | F<br>d & Wres<br>I Telfo<br>ik<br>elford &<br>Esates                         | ekin Cou<br>ord ∣PO<br>& Wreki<br>& Inve<br>Park 1                             | n Cour                              | ncil<br>s<br>ord |                         |                      |
| Rev<br>Stage<br>biT Br<br>Welling<br>T: 019!<br>W: ww<br>Client                                   | Descri           | ption                                                         | F<br>d & Wre<br>es   Telfo<br>uk<br>Esates<br>cafford<br>Propos              | ekin Cou<br>ord ∣PO<br>& Wreki<br>& Inve<br>Park 1                             | n Cour<br>stment<br>1, Telfc        | ncil<br>s<br>ord |                         |                      |
| Rev<br>Stage<br>bitT   Bd<br>Welling<br>W: ww<br>Client<br>Client                                 | Descri           | ption                                                         | F<br>d & Wre<br>es   Telfo<br>uk<br>Esates<br>cafford<br>Propos              | ekin Cou<br>ord ∣PO<br>& Wreki<br>& Inve<br>Park 1<br>Sed Flo<br>Jnit 3&       | n Cour<br>stment<br>1, Telfc        | ncil<br>s<br>ord | Drawn By                | Date                 |
| Rev<br>Stage<br>biT   Br<br>Welling<br>W: ww<br>Client<br>Client<br>Drawing                       | Descri           | ption                                                         | F<br>d & Wres<br>is   Telfo<br>ik<br>elford &<br>Esates<br>cafford<br>Propos | ekin Cou<br>ord  PO<br>& Wreki<br>& Inve<br>Park 1<br>Seed Flo<br>Jnit 3&      | n Cour<br>stment<br>1, Telfc        | ord<br>Date      | 27/07/2                 | Date                 |
| Rev<br>Stage<br>biT   Br<br>Welling<br>W: ww<br>Client<br>Client<br>Drawing                       | Descri           | ption                                                         | F<br>d & Wre<br>es   Telfo<br>uk<br>Esates<br>cafford<br>Propos              | ekin Cou<br>ord  PO<br>& Wreki<br>& Inve<br>Park 1<br>Seed Flo<br>Jnit 3&      | n Cour<br>stment<br>1, Telfc        | ord<br>Date      | Drawn By                | 022<br>on            |
| Rev<br>Stage<br>biT   Bo<br>Welling<br>T: 0199<br>W: www<br>Client<br>Project<br>Drawing<br>Drawn | Descri<br>Descri | ption                                                         | F<br>d & Wres<br>is   Telfo<br>ik<br>elford &<br>Esates<br>cafford<br>Propos | ekin Cou<br>ord  PO<br>& Wreki<br>& Inve<br>Park 1<br>Seed Flo<br>Jnit 3&<br>d | n Cour<br>stment<br>1, Telfc        | ord<br>Date      | 27/07/2                 | 022<br>on            |